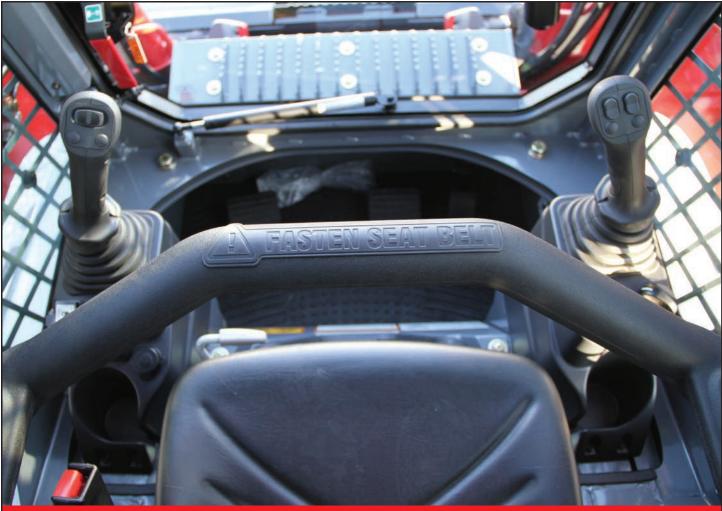

With a height of 1,975 mm and a width of 1,530 mm the dimensions of the TL6R allow it to excel on job sites with height and width restrictions.

The interior of the machine has rocker switches and color multi-informational display laid out intuitively overhead within easy reach of the operator.

Pilot controls deliver unmatched precision and control, and they are low effort to minimize operator fatigue. Active Power Control allows the operator to maintain optimum engine speed for maximum power when under load. An optional rear view camera and wide angle rear view mirror provide the operator with greater peace of mind during operation.

Spacious operator's platform with easy to reach controls and switches.

| OPERATING PERFORMANCE                                                                                           |            | ENGINE                       |                       |
|-----------------------------------------------------------------------------------------------------------------|------------|------------------------------|-----------------------|
| Operating Weight - Canopy                                                                                       | 3,395 kg   | Make / Model                 | Kubota / V2403        |
| Cab                                                                                                             | 3,530 kg   | Engine Displacement          | 2,434 ml              |
| Tipping Load                                                                                                    | 2,390 kg   | Rated Output (ISO 14396)     | 47.9 kW / 2,700 min-1 |
| Rated Operating Capacity, (ISO 14397-1)*                                                                        | 835 kg     | Maximum Torque               | 195.6 Nm / 1,600 min- |
| Operating Load at 50% of Tipping Load                                                                           | 1,195 kg   |                              |                       |
| Bucket Breakout Force                                                                                           | 26.4 kN    | FLUID CAPACITIES             |                       |
| Lift Arm Breakout Force                                                                                         | 21.6 kN    | Engine Lubrication           | 7.6 L                 |
| Traction Force                                                                                                  | 38.5 kN    | Cooling System               | 13.0 L                |
| Ground Pressure - Canopy                                                                                        | 33.5 kPa   | Fuel Tank Capacity           | 75.7 L                |
| Ground Pressure - Cab                                                                                           | 34.8 kPa   | Hydraulic Reservoir Capacity | 30.0 L                |
| Travel speed - Low                                                                                              | 7.0 km/h   | Hydraulic System Capacity    | 51.0 L                |
| High                                                                                                            | 10.0 km/h  |                              |                       |
| *Operating capacity of track loaders is rated according to ISO 14397-1 at no more than 35% of the tipping load. |            | SAFETY AND HEALTH            |                       |
|                                                                                                                 |            | Vibration Levels             |                       |
| HYDRAULIC SYSTEM                                                                                                |            | Hand / Arm                   | ≤ 2.5 m/s²            |
| Auxiliary Flow - Primary Circuit                                                                                | 67.0 L/min | Body                         | =<br>≤ 0.5 m/ s²      |
| Hydraulic System Pressure                                                                                       | 20.6 MPa   | Noise Level                  | =                     |