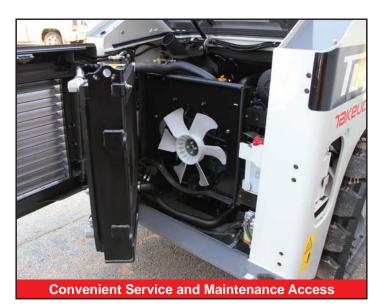

With a heavy duty swing out door and tilt up cab the TL6R provides outstanding serviceability. Access to oil fill, air cleaner, and water separator are accessible from the rear of the machine. Battery access is available through a bolt-on panel located on the right tower.