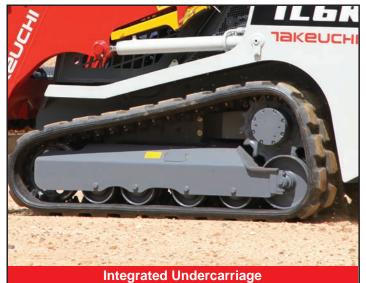

#### UNDERCARRIAGE AND FRAME

- Double Reduction Planetary Track Drives
- Permanently Sealed Track Rollers with Metal Face Seals
- Fully Welded Frame with Integrated Cross Members
- Front and Rear Tie-Down and Lift Points
- Integrated Rear Bumper
- Two-Speed Travel with Auto Shift Down
- 320 mm Quiet Ride Track Design