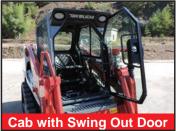

#### **OPERATOR'S STATION**

- Tilt-up Operator's Station
- Deluxe Adjustable Suspension Seat
- Rear Pivoting Seat Bar with Integrated Arm Rest
- ROPS / FOPS Level I
- Retractable 2" Seat Belt
- 3 Point Seat Belt (optional)
- Pressurized Cab with Swing Out Door, A/C, Heat, Defrost and Front Wiper, AM/FM/MP3 Radio (Cab Only)
- Rear Wiper (Cab Standard Equipment in Europe Only)

With a heavy duty swing out door and tilt up cab the TL6R provides outstanding serviceability. Access to oil fill, air cleaner, and water separator are accessible from the rear of the machine. Battery access is available through a bolt-on panel located on the right tower.