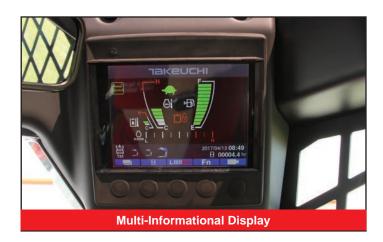

#### ELECTRICAL

- 5.7" Color Multi-Informational Display
- Rear Camera (optional)
- Sealed Rocker Switches
- 12 volt System with 60 amp Alternator
- LED Work Lights, Front and Rear
- Engine Preheat
- Hour Meter
- Back-up Alarm
- Horn
- TFM (Takeuchi Fleet Management; GPS)\*

With a height of 1,975 mm and a width of 1,530 mm the dimensions of the TL6R allow it to excel on job sites with height and width restrictions.

The interior of the machine has rocker switches and color multi-informational display laid out intuitively overhead within easy reach of the operator.