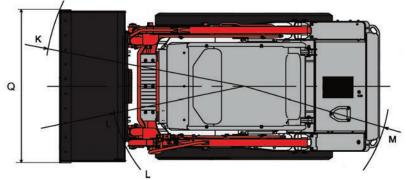

## **TL6R Compact Track Loader**

| MACHINE DIMENSIONS                  |          |
|-------------------------------------|----------|
| A Maximum Lift Height to Bucket Pin | 2,905 mm |
| B Dump Height Fully Raised          | 2,275 mm |
| C Dump Reach Fully Raised           | 560 mm   |
| D Dump Angle                        | 40°      |
| E Rollback Angle                    | 30°      |
| F Track Base                        | 1,395 mm |
| G Machine Length                    | 2,690 mm |
| H Transport Length                  | 3,330 mm |
| Transport Height                    | 1,975 mm |
| J Departure Angle                   | 30°      |
| K Clearance Circle with Bucket      | 2,095 mm |
| L Clearance Circle without Bucket   | 1,395 mm |
| M Clearance Circle Rear             | 1,520 mm |
| N Track Width                       | 320 mm   |
| O Ground Clearance                  | 230 mm   |
| P Overall Width without Bucket      | 1,530 mm |
| Q Bucket Width                      | 1,600 mm |