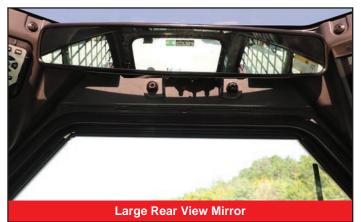

Pilot controls deliver unmatched precision and control, and they are low effort to minimize operator fatigue. Active Power Control allows the operator to maintain optimum engine speed for maximum power when under load. An optional rear view camera and wide angle rear view mirror provide the operator with greater peace of mind during operation.