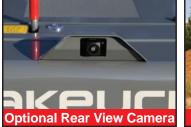

#### ELECTRICAL

- 5.7" Color Multi-Informational Display
- Rear Camera (optional)
- Sealed Rocker Switches
- 12 volt System with 60 amp Alternator
- LED Work Lights, Front and Rear
- Engine Preheat
- Hour Meter
- Back-up Alarm
- Horn
- TFM (Takeuchi Fleet Management; GPS)\*

Pilot controls deliver unmatched precision and control, and they are low effort to minimize operator fatigue. Active Power Control allows the operator to maintain optimum engine speed for maximum power when under load. An optional rear view camera and wide angle rear view mirror provide the operator with greater peace of mind during operation.