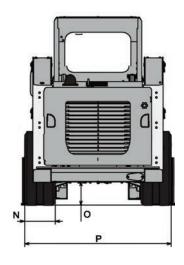

## **TL6R Compact Track Loader**

| MACHINE DIMENSIONS                  |          |
|-------------------------------------|----------|
| A Maximum Lift Height to Bucket Pin | 2,905 mm |
| B Dump Height Fully Raised          | 2,275 mm |
| C Dump Reach Fully Raised           | 560 mm   |
| D Dump Angle                        | 40°      |
| E Rollback Angle                    | 30°      |
| F Track Base                        | 1,395 mm |
| G Machine Length                    | 2,690 mm |
| H Transport Length                  | 3,330 mm |
| Transport Height                    | 1,975 mm |
| J Departure Angle                   | 30°      |
| K Clearance Circle with Bucket      | 2,095 mm |
| L Clearance Circle without Bucket   | 1,395 mm |
| M Clearance Circle Rear             | 1,520 mm |
| N Track Width                       | 320 mm   |
| O Ground Clearance                  | 230 mm   |
| P Overall Width without Bucket      | 1,530 mm |
| Q Bucket Width                      | 1,600 mm |