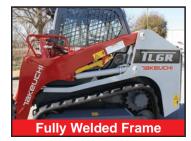

#### UNDERCARRIAGE AND FRAME

- Double Reduction Planetary Track Drives
- Permanently Sealed Track Rollers with Metal Face Seals
- Fully Welded Frame with Integrated Cross Members
- Front and Rear Tie-Down and Lift Points
- Integrated Rear Bumper
- Two-Speed Travel with Auto Shift Down
- 320 mm Quiet Ride Track Design