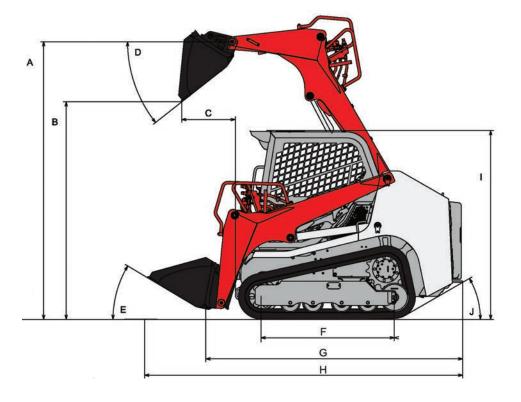

## **TL6R Compact Track Loader**

| MACHINE DIMENSIONS                  |          |
|-------------------------------------|----------|
| A Maximum Lift Height to Bucket Pin | 2,905 mm |
| B Dump Height Fully Raised          | 2,275 mm |
| C Dump Reach Fully Raised           | 560 mm   |
| D Dump Angle                        | 40°      |
| E Rollback Angle                    | 30°      |
| F Track Base                        | 1,395 mm |
| G Machine Length                    | 2,690 mm |
| H Transport Length                  | 3,330 mm |
| Transport Height                    | 1,975 mm |
| J Departure Angle                   | 30°      |
| K Clearance Circle with Bucket      | 2,095 mm |
| L Clearance Circle without Bucket   | 1,395 mm |
| M Clearance Circle Rear             | 1,520 mm |
| N Track Width                       | 320 mm   |
| O Ground Clearance                  | 230 mm   |
| P Overall Width without Bucket      | 1,530 mm |
| Q Bucket Width                      | 1,600 mm |