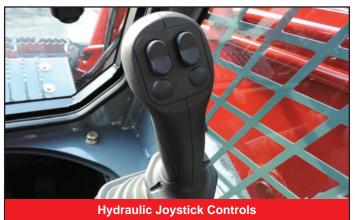

#### **HYDRAULIC & WORKING EQUIPMENT**

- High Lift Radial Arm Design
- Cushioned Arm Cylinders
- Boom Float with Detent
- Hydraulic Pilot Controls
- Proportional Auxiliary Controls with Detent
- Pressure Relieving 1/2" Flat Faced Coupler Body
- 14-Pin Connector with Push Button Control (optional)
- Hydraulic Self Leveling
  - Mechanical Quick Hitch
  - Hydraulic Quick Hitch (optional)

Pilot controls deliver unmatched precision and control, and they are low effort to minimize operator fatigue. Active Power Control allows the operator to maintain optimum engine speed for maximum power when under load. An optional rear view camera and wide angle rear view mirror provide the operator with greater peace of mind during operation.